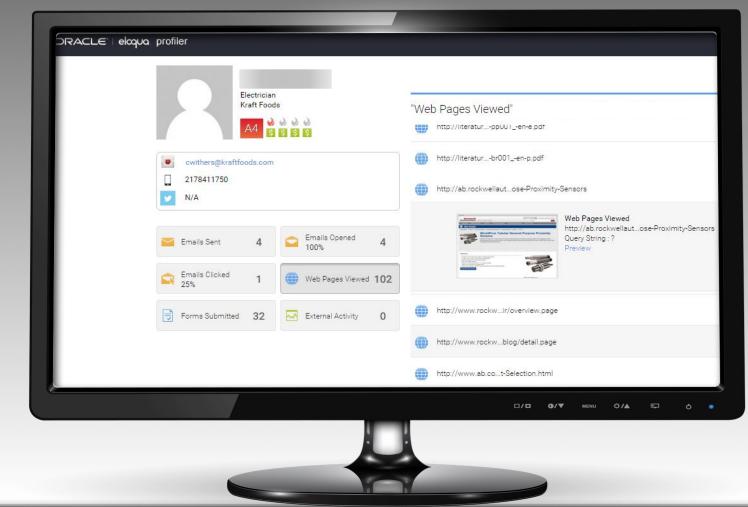

IMPROVE COMPLIANCE AND QUALITY

Hillshire Brands, owned by Tyson Foods, rolls out 2.8 million corn dogs each day at one location. New FSMA requirements led the plant to improve production monitoring. Leveraging a manufacturing intelligence solution, the company now collects 1,500 data points. Deeper insight decreased inedible product, saving millions of corn dogs annually.

#### Watch Now >



We are eager to help. Make a sele answers to questions on sales, proand technical support.

PLEASE SELECT -

0/0 \$1▲ 0/7



rockwellautomation.com

Rockwell Software

a =

COMPANY CONFIDENTIAL - Internal Use Only

Ê





**H** 



- Mi

Ē

**H** 

COMPANY CONFIDENTIAL - Internal Use Only



## hales the last the sheet of the set

COMPANY CONFIDENTIAL - Internal Use Only



□/□ 0/▼ MENU ☆/▲ 💭

A





1



#### Microsoft Dynamics CRM 🗮 Sales 🗸 Dashboards 🗸

Search CRM data 🔎

0. 0

+ 🗉

allison.vaccaro@be

Business Phon... Email (Contact)

2

SAVE AS REFRESH ALL

#### Rockwell Account Manager 👻

| My Leads Awaiting Sales Acceptance 💙 |         |         |               |                    | My Leads Awaiting Sales Qualificati |         |   |
|--------------------------------------|---------|---------|---------------|--------------------|-------------------------------------|---------|---|
| Search for records                   | Q       |         |               |                    | Search for records                  |         | Q |
| Topic                                | Contact | Account | Business Phon | Email (Contact)    | Topic                               | Contact |   |