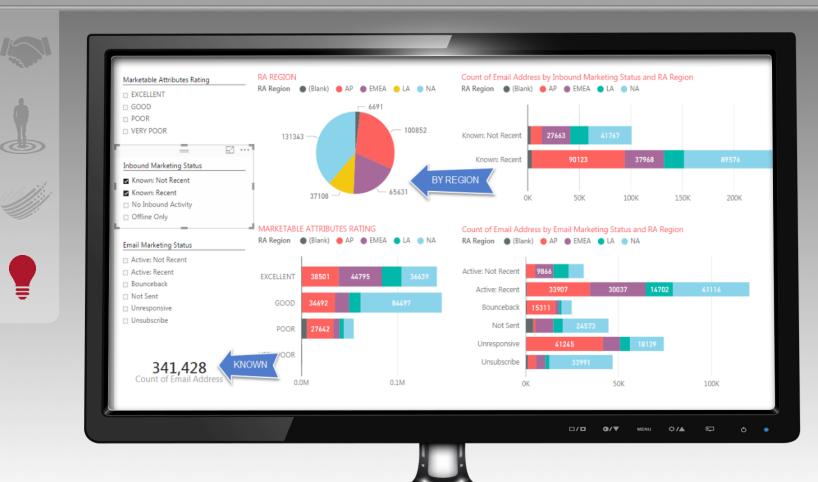

TO IMPROVE COMPLIANCE AND QUALITY

Hillshire Brands, owned by Tyson Foods, rolls out 2.8 million corn dogs each day at one location. New FSMA requirements led the plant to improve production monitoring. Leveraging a manufacturing intelligence solution, the company now collects 1,500 data points. Deeper insight decreased inedible product, saving millions of corn dogs annually.

#### Watch Now >



We are eager to help. Make a sele answers to questions on sales, proand technical support.

PLEASE SELECT -

0/0 \$1▲ 0/7



rockwellautomation.com

Rockwell Software

a =

COMPANY CONFIDENTIAL - Internal Use Only

Ê





**H** 



- Mi

Ē

**H** 

COMPANY CONFIDENTIAL - Internal Use Only



## hales the last the sheet of the set

COMPANY CONFIDENTIAL - Internal Use Only



□/□ 0/▼ MENU ☆/▲ 💭

A





1



#### Microsoft Dynamics CRM 🗮 Sales 🗸 Dashboards 🗸

Search CRM data 🔎

0. 0

+ 🗉

allison.vaccaro@be

Business Phon... Email (Contact)

2

SAVE AS REFRESH ALL

#### Rockwell Account Manager 👻

| My Leads Awaiting Sales Acceptance 💙 |         |         |               |                    | My Leads Awaiting Sales Qualificati |         |   |
|--------------------------------------|---------|---------|---------------|--------------------|-------------------------------------|---------|---|
| Search for records                   | Q       |         |               |                    | Search for records                  |         | Q |
| Topic                                | Contact | Account | Business Phon | Email (Contact)    | Topic                               | Contact |