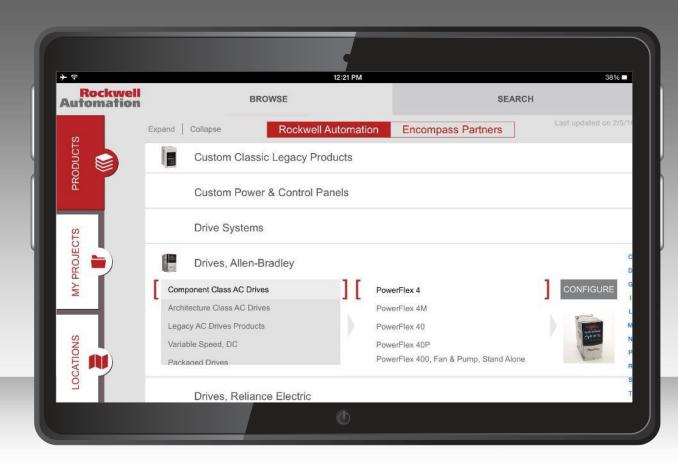

from many sources, turning it into the kind of reporting, and analysis that can help you make informed decisions. AND ATST T 8-25 AM



#### HILLSHIRE BRANDS MOBILIZES INFORMATION TO IMPROVE COMPLIANCE AND QUALITY

Hillshire Brands, owned by Tyson Foods, rolls out 2.8 million corn dogs each day at one location. New FSMA requirements led the plant to improve production monitoring. Leveraging a manufacturing intelligence solution, the company now collects 1,500 data points. Deeper insight decreased inedible product, saving millions of corn dogs annually.

#### Watch Now >



We are eager to help. Make a sele answers to questions on sales, proand technical support.

PLEASE SELECT -

0/0 \$1▲ 0/7



rockwellautomation.com

Rockwell Software

a =

COMPANY CONFIDENTIAL - Internal Use Only

Ê





**H** 



- Mi

Ē

**H** 

COMPANY CONFIDENTIAL - Internal Use Only



## hales the last the sheet of the set

COMPANY CONFIDENTIAL - Internal Use Only



□/□ 0/▼ MENU ☆/▲ 💭

A





1



#### Microsoft Dynamics CRM 🗮 Sales 🗸 Dashboards 🗸

Search CRM data 🔎

0. 0

+ 🗉

allison.vaccaro@be

Business Phon... Email (Contact)

2

SAVE AS REFRESH ALL

#### Rockwell Account Manager 👻

| My Leads Awaiting Sales Acceptance 💙 |         |         |               |                    | My Leads Awaiting Sales Qualificati |         |   |
|--------------------------------------|---------|---------|---------------|--------------------|-------------------------------------|---------|---|
| Search for records                   | Q       |         |               |                    | Search for records