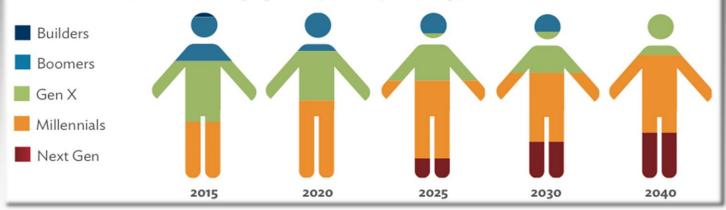

## Demographic Driven Dynamics

#### **World Population by Generation**

Worldwide and in the U.S., Millennials are the largest generation yet - some 2.3 billion strong. (U.S. Census Bureau)

Source: U.S. Census Bureau

•