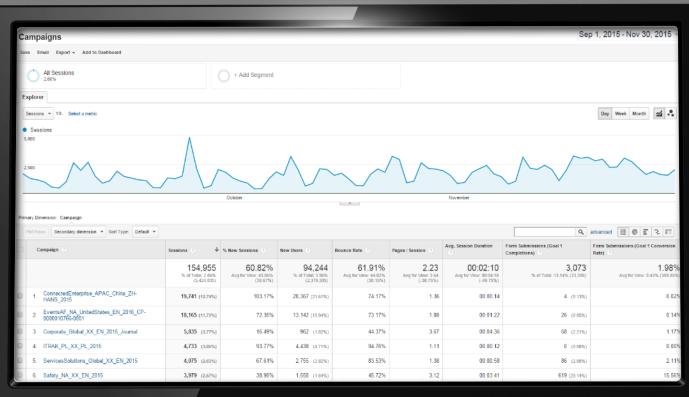

| Campaign Summary by Campaign |       |     |     |     |     |         |         |           |  |
|------------------------------|-------|-----|-----|-----|-----|---------|---------|-----------|--|
| Campaign Name                | Leads | TAL | TQL | SAL | SQL | Rjct/DQ | Convert | Opp \$s   |  |
| RAOTM Test Campaign          | 3     | 0   | 0   | 0   | 1   | 1       | 1       | 1,050,000 |  |
| Route by Rules Test Campaign | 54    | 19  | 0   | 20  | 4   | 2       | 9       | 1,278,370 |  |
| Dente de Tale Test Companies | 10    |     | -   |     | 0   |         | 0       | 0         |  |