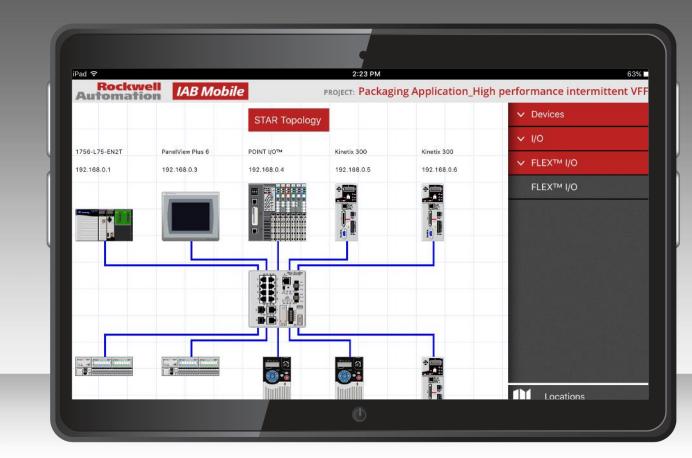

sources, turning it into the kind of reporting, and analysis that can help you make informed decisions. AND ATST T 8-25 AM



#### HILLSHIRE BRANDS MOBILIZES INFORMATION TO IMPROVE COMPLIANCE AND QUALITY

Hillshire Brands, owned by Tyson Foods, rolls out 2.8 million corn dogs each day at one location. New FSMA requirements led the plant to improve production monitoring. Leveraging a manufacturing intelligence solution, the company now collects 1,500 data points. Deeper insight decreased inedible product, saving millions of corn dogs annually.

#### Watch Now >



We are eager to help. Make a sele answers to questions on sales, proand technical support.

PLEASE SELECT -

0/0 \$1▲ 0/7



rockwellautomation.com

Rockwell Software

a =

COMPANY CONFIDENTIAL - Internal Use Only

Ê





**H** 



- Mi

Ē

**H** 

COMPANY CONFIDENTIAL - Internal Use Only



## hales the last the sheet of the set

COMPANY CONFIDENTIAL - Internal Use Only



□/□ 0/▼ MENU ☆/▲ 💭

A





1



#### Microsoft Dynamics CRM 🗮 Sales 🗸 Dashboards 🗸

Search CRM data 🔎

0. 0

+ 🗉

allison.vaccaro@be

Business Phon... Email (Contact)

2

SAVE AS REFRESH ALL

#### Rockwell Account Manager 👻

| My Leads Awaiting Sales Acceptance 💙 |         |         |               |                    | My Leads Awaiting Sales Qualificati |         |   |
|--------------------------------------|---------|---------|---------------|--------------------|-------------------------------------|---------|---|
| Search for records                   | Q       |         |               |                    | Search for records