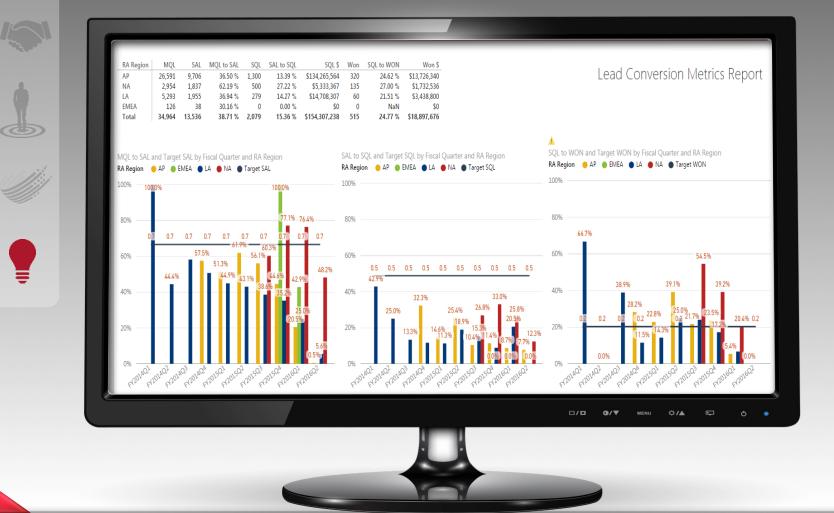

OVE COMPLIANCE AND QUALITY

Hillshire Brands, owned by Tyson Foods, rolls out 2.8 million corn dogs each day at one location. New FSMA requirements led the plant to improve production monitoring. Leveraging a manufacturing intelligence solution, the company now collects 1,500 data points. Deeper insight decreased inedible product, saving millions of corn dogs annually.

#### Watch Now >



We are eager to help. Make a sele answers to questions on sales, proand technical support.

PLEASE SELECT -

0/0 \$1▲ 0/7



rockwellautomation.com

Rockwell Software

a =

COMPANY CONFIDENTIAL - Internal Use Only

Ê





**H** 



- Mi

Ē

**H** 

COMPANY CONFIDENTIAL - Internal Use Only



## hales the last the sheet of the set

COMPANY CONFIDENTIAL - Internal Use Only



□/□ 0/▼ MENU ☆/▲ 💭

A





1



#### Microsoft Dynamics CRM 🗮 Sales 🗸 Dashboards 🗸

Search CRM data 🔎

0. 0

+ 🗉

allison.vaccaro@be

Business Phon... Email (Contact)

2

SAVE AS REFRESH ALL

#### Rockwell Account Manager 👻

| My Leads Awaiting Sales Acceptance 💙 |         |         |               |                    | My Leads Awaiting Sales Qualificati |         |   |
|--------------------------------------|---------|---------|---------------|--------------------|-------------------------------------|---------|---|
| Search for records                   | Q       |         |               |                    | Search for records                  |         | Q |
| Topic                                | Contact | Account | Business Phon | Email (Contact)    | Topic                               | Contact |   |
| Tes