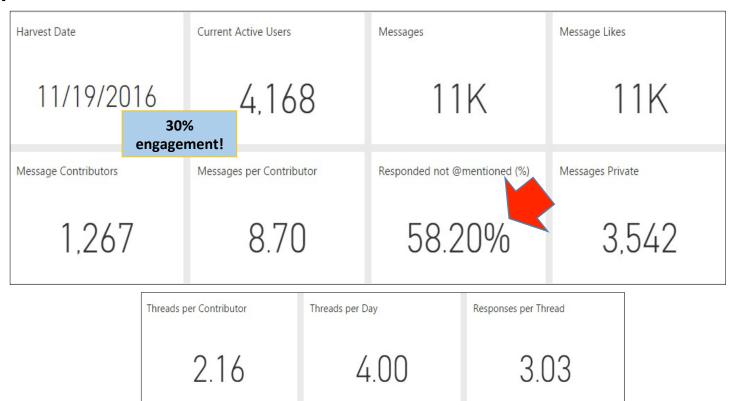

Instructor Community icon, and follow the on-screen prompts.



The first question or comment I want to post in the Instructor Community is...

| structor | s from my | class to | reconnect | with: |
|----------|-----------|----------|-----------|-------|
| 3        |           |          |           |       |
| 3        |           |          |           |       |
| 3        |           |          |           |       |
| 3        |           |          |           |       |
| 2        |           |          |           |       |

Crisis Prevention Institute instructor@crisisprevention.com 877.877.5390 crisisprevention.com



YFORM192 15-COM-HND-001 12/15 © 2015 CPI. All rights reserved.



•Message Likes •Messages •Threads Offline Awareness = Continued Engagement



#### By The Numbers





### **The CPI Certified Instructor Association**





#### Midwest Chapter (Region 3)

NEW CONVERSATIONS



- November 10 at 5:51pm

■ Awards Ceremony!

It was an honor for us to recognize the significant work of others last night. What are your thoughts about the Walk the Talk Awards?

LIKE REPLY SHARE ...

and 1 other like this

■ Show 8 previous replies >



- November 22 at 3:34pm from iPhone

My nominee Kris Uselton receiving her award today. Thanks CPI for allowing opportunity to recognize her commitment and person-centered approach with NCI approach.



Please join us at our next meeting on Wednesday, November 9, 2016 from 6:00 p.m. to 7:30 p.m. at SEDOL administration building, 18160 Gages Lake Road, Gages Lake, IL.

#### Local counselor receives safety award

Tuesday, November