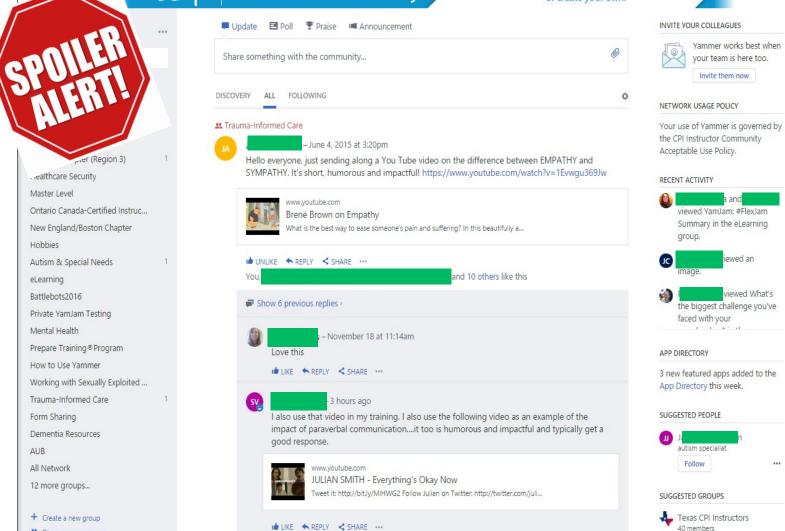

#### **EXCOI** Instructor Community

A Discover more groups

Click "Discover More Groups" to find topics, or create your own!

Tip #1: Know your why.

Tip #4: Get the word out.

Tip #4A: Just don't call it "social media."

**Tip #5: Nurture-to-Grow** 

Tip #6: Lurkers gonna lurk.

Lurkers

Tip #7: Plan to Re-Evaluate—Constantly