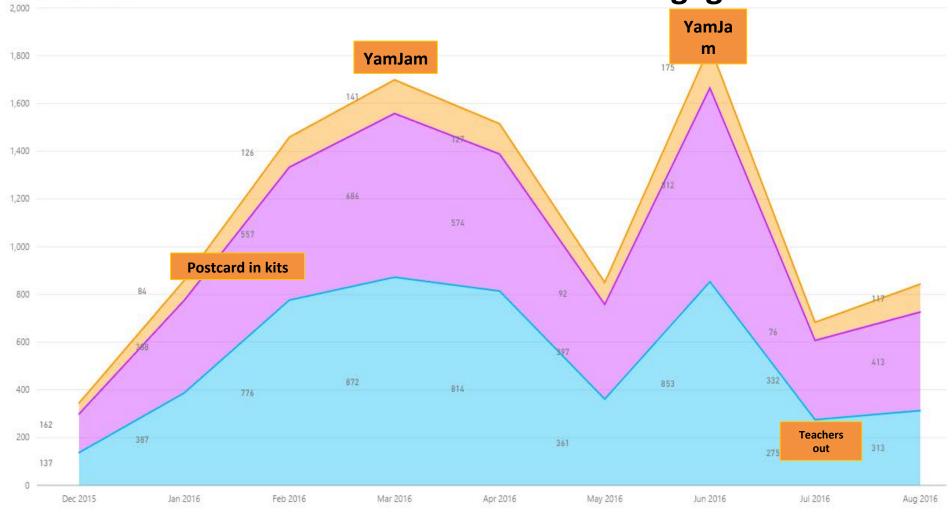

ion.com**, click on the Instructor Community icon, and follow the on-screen prompts.



The first question or comment I want to post in the Instructor Community is...

| structor | s from my | class to | reconnect | with: |
|----------|-----------|----------|-----------|-------|
| 3        |           |          |           |       |
| 3        |           |          |           |       |
| 3        |           |          |           |       |
| 3        |           |          |           |       |
| 2        |           |          |           |       |

Crisis Prevention Institute instructor@crisisprevention.com 877.877.5390 crisisprevention.com



YFORM192 15-COM-HND-001 12/15 © 2015 CPI. All rights reserved.



•Message Likes •Messages •Threads Offline Awareness = Continued Engagement



#### By The Numbers





### **The CPI Certified Instructor Association**





#### Midwest Chapter (Region 3)

NEW CONVERSATIONS



- November 10 at 5:51pm

■ Awards Ceremony!

It was an honor for us to recognize the significant work of others last night. What are your thoughts about the Walk the Talk Awards?

LIKE REPLY SHARE ...

and 1 other like this

■ Show 8 previous replies >



- November 22 at 3:34pm from iPhone

My nominee Kris Uselton receiving her award today. Thanks CPI for allowing opportunity to recognize her commitment and person-centered approach with NCI approach.



Please join us at our next meeting on Wednesday, November 9, 2016 from 6:00 p.m. to 7:30 p.m. at SEDOL administration building, 18160 Gages Lake Road, Gages Lake, IL.

#### Local counselor receives safety a